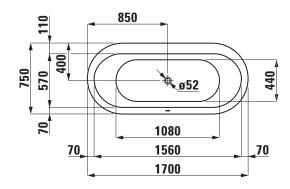

## **SET LAUFEN SOLUTIONS**

Bathtub freestanding version 22251.2

| TECHNICAL DATA        |                                                    |                       |                                                 |
|-----------------------|----------------------------------------------------|-----------------------|-------------------------------------------------|
| Order no.             | 22251.2                                            | Special specification | Bathtub with whirl system, with remote control: |
| Certified to          | EN 14516 (EN 198), EN 232, EN 12764                |                       | Charge 056 - Whirlpool with surround sound      |
| Dimensions            | 1700 x 750 mm                                      |                       | system, air and hydro massage and disinfection  |
| Depth                 | 460 mm                                             |                       | system, hydro heating and LED light             |
| Use capacity          | 135 litre (total: 205 litre)                       |                       | Charge 057 - Whirlpool with surround sound      |
| Specification         | Bathtub made of sanitary acrylic of 4-5 mm         |                       | system, air and hydro massage and disinfection  |
|                       | Freestanding version, with one piece panel         |                       | system, hydro heating, LED light and cold mist  |
|                       | With aluminium frame                               |                       | function                                        |
|                       | Charge 000 - without whirl system, without         | Weight                | Charge 000, 615 – 38,0 kg                       |
|                       | waste and overflow                                 |                       | Charge 056, 057, 605, 635-695 - 66,0 kg         |
| Special specification | Bathtub without whirl system, with sensor control: | Mounting acc. incl.   | Charge 056, 057, 605, 635-695 - waste and       |
|                       | Charge 615 - bathtub with LED light, without       |                       | overflow, chromed                               |
|                       | waste and overflow                                 | Mounting acc. excl.   | Charge 000, 615 - waste and overflow, chromed   |
|                       |                                                    |                       | order no. 29511.0                               |
|                       | Bathtub with whirl system, with sensor control:    |                       | Charge 000, 615 - combined water inlet and      |
|                       | Charge 605 – Whirlpool with air massage            |                       | overflow, chromed, order no. 29511.1            |
|                       | Charge 635 – Whirlpool with hydro massage          |                       | Charge 056, 057, 605, 635-695 - combined water  |
|                       | Charge 645 – Whirlpool with air and hydro          |                       | inlet and overflow, chromed, order no. 29511.2  |
|                       | massage                                            | Colours               | 000 – White                                     |
|                       | Charge 675 - Whirlpool with air and hydro          |                       | 049 - Pergamon                                  |
|                       | massage and LED light                              |                       | 300 - White anti-bacterial                      |
|                       | Charge 695 - Whirlpool with air and hydro          |                       | 349 - Pergamon anti-bacterial                   |
|                       | massage, disinfection system and LED light         |                       |                                                 |

## TECHNICAL DRAWINGS / S 1 : 40

LAUFEN