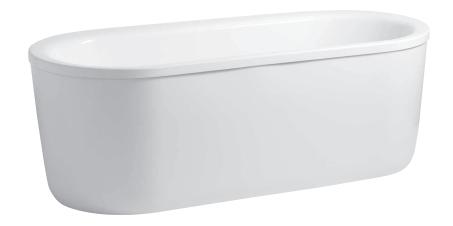

## **SET LAUFEN SOLUTIONS**

Bathtub freestanding version 22251.2

| TECHNICAL DATA        |                                                    |                       |                                                 |
|-----------------------|----------------------------------------------------|-----------------------|-------------------------------------------------|
| Order no.             | 22251.2                                            | Special specification | Bathtub with whirl system, with remote control: |
| Certified to          | EN 14516 (EN 198), EN 232, EN 12764                |                       | Charge 056 - Whirlpool with surround sound      |
| Dimensions            | 1700 x 750 mm                                      |                       | system, air and hydro massage and disinfection  |
| Depth                 | 460 mm                                             |                       | system, hydro heating and LED light             |
| Use capacity          | 135 litre (total: 205 litre)                       |                       | Charge 057 - Whirlpool with surround sound      |
| Specification         | Bathtub made of sanitary acrylic of 4-5 mm         |                       | system, air and hydro massage and disinfection  |
|                       | Freestanding version, with one piece panel         |                       | system, hydro heating, LED light and cold mist  |
|                       | With aluminium frame                               |                       | function                                        |
|                       | Charge 000 - without whirl system, without         | Weight                | Charge 000, 615 – 38,0 kg                       |
|                       | waste and overflow                                 |                       | Charge 056, 057, 605, 635-695 - 66,0 kg         |
| Special specification | Bathtub without whirl system, with sensor control: | Mounting acc. incl.   | Charge 056, 057, 605, 635-695 - waste and       |
|                       | Charge 615 - bathtub with LED light, without       |                       | overflow, chromed                               |
|                       | waste and overflow                                 | Mounting acc. excl.   | Charge 000, 615 - waste and overflow, chromed   |
|                       |                                                    |                       | order no. 29511.0                               |
|                       | Bathtub with whirl system, with sensor control:    |                       | Charge 000, 615 - combined water inlet and      |
|                       | Charge 605 – Whirlpool with air massage            |                       | overflow, chromed, order no. 29511.1            |
|                       | Charge 635 – Whirlpool with hydro massage          |                       | Charge 056, 057, 605, 635-695 - combined water  |
|                       | Charge 645 – Whirlpool with air and hydro          |                       | inlet and overflow, chromed, order no. 29511.2  |
|                       | massage                                            | Colours               | 000 – White                                     |
|                       | Charge 675 - Whirlpool with air and hydro          |                       | 049 - Pergamon                                  |
|                       | massage and LED light                              |                       | 300 - White anti-bacterial                      |
|                       | Charge 695 - Whirlpool with air and hydro          |                       | 349 - Pergamon anti-bacterial                   |
|                       | massage, disinfection system and LED light         |                       |                                                 |