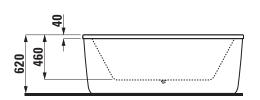

## **SET LAUFEN SOLUTIONS**

Bathtub freestanding version 22251.2

| TECHNICAL DATA        |                                                    |                       |                                                 |
|-----------------------|----------------------------------------------------|-----------------------|-------------------------------------------------|
| Order no.             | 22251.2                                            | Special specification | Bathtub with whirl system, with remote control: |
| Certified to          | EN 14516 (EN 198), EN 232, EN 12764                |                       | Charge 056 - Whirlpool with surround sound      |
| Dimensions            | 1700 x 750 mm                                      |                       | system, air and hydro massage and disinfection  |
| Depth                 | 460 mm                                             |                       | system, hydro heating and LED light             |
| Use capacity          | 135 litre (total: 205 litre)                       |                       | Charge 057 - Whirlpool with surround sound      |
| Specification         | Bathtub made of sanitary acrylic of 4-5 mm         |                       | system, air and hydro massage and disinfection  |
|                       | Freestanding version, with one piece panel         |                       | system, hydro heating, LED light and cold mist  |
|                       | With aluminium frame                               |                       | function                                        |
|                       | Charge 000 - without whirl system, without         | Weight                | Charge 000, 615 – 38,0 kg                       |
|                       | waste and overflow                                 |                       | Charge 056, 057, 605, 635-695 - 66,0 kg         |
| Special specification | Bathtub without whirl system, with sensor control: | Mounting acc. incl.   | Charge 056, 057, 605, 635-695 - waste and       |
|                       | Charge 615 - bathtub with LED light, without       |                       | overflow, chromed                               |
|                       | waste and overflow                                 | Mounting acc. excl.   | Charge 000, 615 - waste and overflow, chromed   |
|                       |                                                    |                       | order no. 29511.0                               |
|                       | Bathtub with whirl system, with sensor control:    |                       | Charge 000, 615 - combined water inlet and      |
|                       | Charge 605 – Whirlpool with air massage            |                       | overflow, chromed, order no. 29511.1            |
|                       | Charge 635 – Whirlpool with hydro massage          |                       | Charge 056, 057, 605, 635-695 - combined water  |
|                       | Charge 645 – Whirlpool with air and hydro          |                       | inlet and overflow, chromed, order no. 29511.2  |
|                       | massage                                            | Colours               | 000 – White                                     |
|                       | Charge 675 - Whirlpool with air and hydro          |                       | 049 - Pergamon                                  |
|                       | massage and LED light                              |                       | 300 - White anti-bacterial                      |
|                       | Charge 695 - Whirlpool with air and hydro          |                       | 349 - Pergamon anti-bacterial                   |
|                       | massage, disinfection system and LED light         |                       |                                                 |

## TECHNICAL DRAWINGS / S 1 : 40

LAUFEN